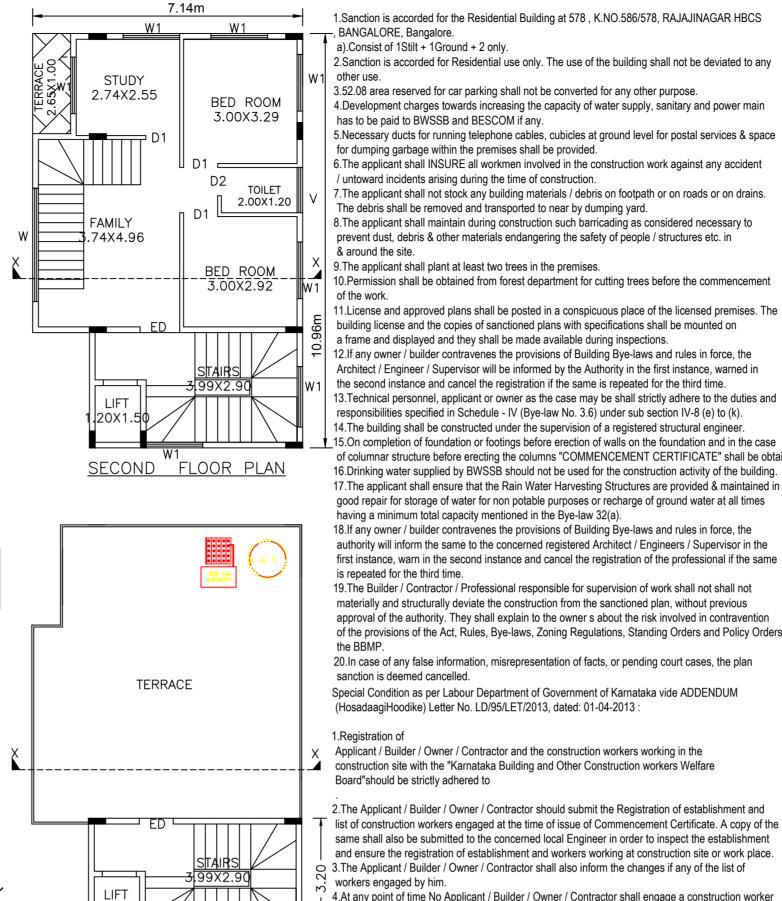

### Approval Condition :

This Plan Sanction is issued subject to the following conditions :

1.Sanction is accorded for the Residential Building at 578, K.NO.586/578, RAJAJINAGAR HBCS

- 5.64 -

TERRACE FLOOR PLAN

|   | 1. Sanction is accorded for the Residential Building at 578 , K.NO.586/578, RAJAJINAGAR HBCS                                                                                                           |                                    |                     |                                                   |
|---|--------------------------------------------------------------------------------------------------------------------------------------------------------------------------------------------------------|------------------------------------|---------------------|---------------------------------------------------|
| ł | -, BANGALORE, Bangalore.                                                                                                                                                                               | ]                                  |                     |                                                   |
|   | a).Consist of 1Stilt + 1Ground + 2 only.                                                                                                                                                               |                                    | COLOR IN            | IDEX                                              |
|   | 2.Sanction is accorded for Residential use only. The use of the building shall not be deviated to any other use.                                                                                       |                                    | PLOT BOUND          | DARY                                              |
| 1 | 3.52.08 area reserved for car parking shall not be converted for any other purpose.                                                                                                                    |                                    | ABUTTING R          |                                                   |
|   | 4.Development charges towards increasing the capacity of water supply, sanitary and power main                                                                                                         |                                    |                     |                                                   |
|   | has to be paid to BWSSB and BESCOM if any.                                                                                                                                                             |                                    |                     | WORK (COVERAGE AREA)                              |
|   | 5.Necessary ducts for running telephone cables, cubicles at ground level for postal services & space                                                                                                   |                                    | EXISTING (To        |                                                   |
|   | for dumping garbage within the premises shall be provided.                                                                                                                                             |                                    | EXISTING (To        | b be demolished)                                  |
|   | 6. The applicant shall INSURE all workmen involved in the construction work against any accident                                                                                                       |                                    |                     | VERSION NO.: 1.0.9                                |
|   | / untoward incidents arising during the time of construction.                                                                                                                                          | AREA STATEMENT (BBMP)              |                     | VERSION DATE: 01/11/2018                          |
|   | 7. The applicant shall not stock any building materials / debris on footpath or on roads or on drains.                                                                                                 | PROJECT DETAIL:                    |                     |                                                   |
|   | The debris shall be removed and transported to near by dumping yard.                                                                                                                                   | Authority: BBMP                    |                     | Dist Liss Desidential                             |
|   | 8. The applicant shall maintain during construction such barricading as considered necessary to                                                                                                        |                                    |                     | Plot Use: Residential                             |
|   | prevent dust, debris & other materials endangering the safety of people / structures etc. in                                                                                                           | Inward_No:                         |                     | Plot SubUse: Plotted Resi develo                  |
|   | & around the site.                                                                                                                                                                                     | BBMP/Ad.Com./RJH/0729/19-20        | :                   | Land Line Zene: Desidential (Main                 |
|   | 9. The applicant shall plant at least two trees in the premises.                                                                                                                                       | Application Type: Suvarna Parvar   | •                   | Land Use Zone: Residential (Main                  |
|   | 10.Permission shall be obtained from forest department for cutting trees before the commencement                                                                                                       | Proposal Type: Building Permission | on                  | Plot/Sub Plot No.: 578                            |
|   | of the work.                                                                                                                                                                                           | Nature of Sanction: New            |                     | Khata No. (As per Khata Extract):                 |
|   | 11.License and approved plans shall be posted in a conspicuous place of the licensed premises. The building license and the copies of sanctioned plans with specifications shall be mounted on         | Location: Ring-III                 |                     | Locality / Street of the property: K<br>BANGALORE |
|   | a frame and displayed and they shall be made available during inspections.                                                                                                                             | Building Line Specified as per Z.R | R: NA               |                                                   |
|   | 12.If any owner / builder contravenes the provisions of Building Bye-laws and rules in force, the                                                                                                      | Zone: Rajarajeshwarinagar          |                     |                                                   |
|   | Architect / Engineer / Supervisor will be informed by the Authority in the first instance, warned in                                                                                                   | Ward: Ward-129                     |                     |                                                   |
|   | the second instance and cancel the registration if the same is repeated for the third time.                                                                                                            | Planning District: 301-Kengeri     |                     |                                                   |
|   | 13.Technical personnel, applicant or owner as the case may be shall strictly adhere to the duties and                                                                                                  | AREA DETAILS:                      |                     |                                                   |
|   | responsibilities specified in Schedule - IV (Bye-law No. 3.6) under sub section IV-8 (e) to (k).                                                                                                       | AREA OF PLOT (Minimum)             |                     | (A)                                               |
|   | 14. The building shall be constructed under the supervision of a registered structural engineer.                                                                                                       | , ,                                |                     |                                                   |
| 1 | 15.On completion of foundation or footings before erection of walls on the foundation and in the case                                                                                                  | NET AREA OF PLOT                   |                     | (A-Deductions)                                    |
|   | of columnar structure before erecting the columns "COMMENCEMENT CERTIFICATE" shall be obtain                                                                                                           |                                    |                     |                                                   |
|   | 16.Drinking water supplied by BWSSB should not be used for the construction activity of the building.                                                                                                  | Permissible Covera                 | • • •               |                                                   |
|   | 17. The applicant shall ensure that the Rain Water Harvesting Structures are provided & maintained in                                                                                                  | Proposed Coverage                  | e Area (49.33 %)    |                                                   |
|   | good repair for storage of water for non potable purposes or recharge of ground water at all times                                                                                                     | Achieved Net cove                  | rage area ( 49.33 ' | %)                                                |
|   | having a minimum total capacity mentioned in the Bye-law 32(a).                                                                                                                                        | Balance coverage a                 | area left ( 25.67 % | )                                                 |
|   | 18.If any owner / builder contravenes the provisions of Building Bye-laws and rules in force, the authority will inform the same to the concerned registered Architect / Engineers / Supervisor in the | FAR CHECK                          | ,                   | ,                                                 |
|   | first instance, warn in the second instance and cancel the registration of the professional if the same                                                                                                |                                    | as per zoning regu  | ulation 2015 ( 1.75 )                             |
|   | is repeated for the third time.                                                                                                                                                                        |                                    |                     | for amalgamated plot - )                          |
|   | 19.The Builder / Contractor / Professional responsible for supervision of work shall not shall not                                                                                                     | Allowable TDR Are                  |                     | - · · · ·                                         |
|   | materially and structurally deviate the construction from the sanctioned plan, without previous                                                                                                        |                                    | ·                   | Mt radius of Metro station ( - )                  |
|   | approval of the authority. They shall explain to the owner s about the risk involved in contravention                                                                                                  | Total Darm FAD a                   |                     |                                                   |
|   | of the provisions of the Act, Rules, Bye-laws, Zoning Regulations, Standing Orders and Policy Orders and Policy Orders                                                                                 | Residential FAR (9                 | · ,                 |                                                   |
|   | the BBMP.<br>20.In case of any false information, misrepresentation of facts, or pending court cases, the plan                                                                                         | Proposed FAR Are                   | ,                   |                                                   |
|   | sanction is deemed cancelled.                                                                                                                                                                          | Achieved Net FAR                   |                     |                                                   |
|   | Special Condition as per Labour Department of Government of Karnataka vide ADDENDUM                                                                                                                    | Balance FAR Area                   |                     |                                                   |
|   | (HosadaagiHoodike) Letter No. LD/95/LET/2013, dated: 01-04-2013 :                                                                                                                                      |                                    | (0.01)              |                                                   |
|   |                                                                                                                                                                                                        | BUILT UP AREA CHECK                | \roo                |                                                   |
|   | 1.Registration of                                                                                                                                                                                      | Proposed BuiltUp A                 |                     |                                                   |
|   | Applicant / Builder / Owner / Contractor and the construction workers working in the                                                                                                                   | Achieved BuiltUp A                 | Area                |                                                   |
|   | anatruction aits with the "Karnotoka Building and Other Construction workers Walfare                                                                                                                   |                                    |                     |                                                   |