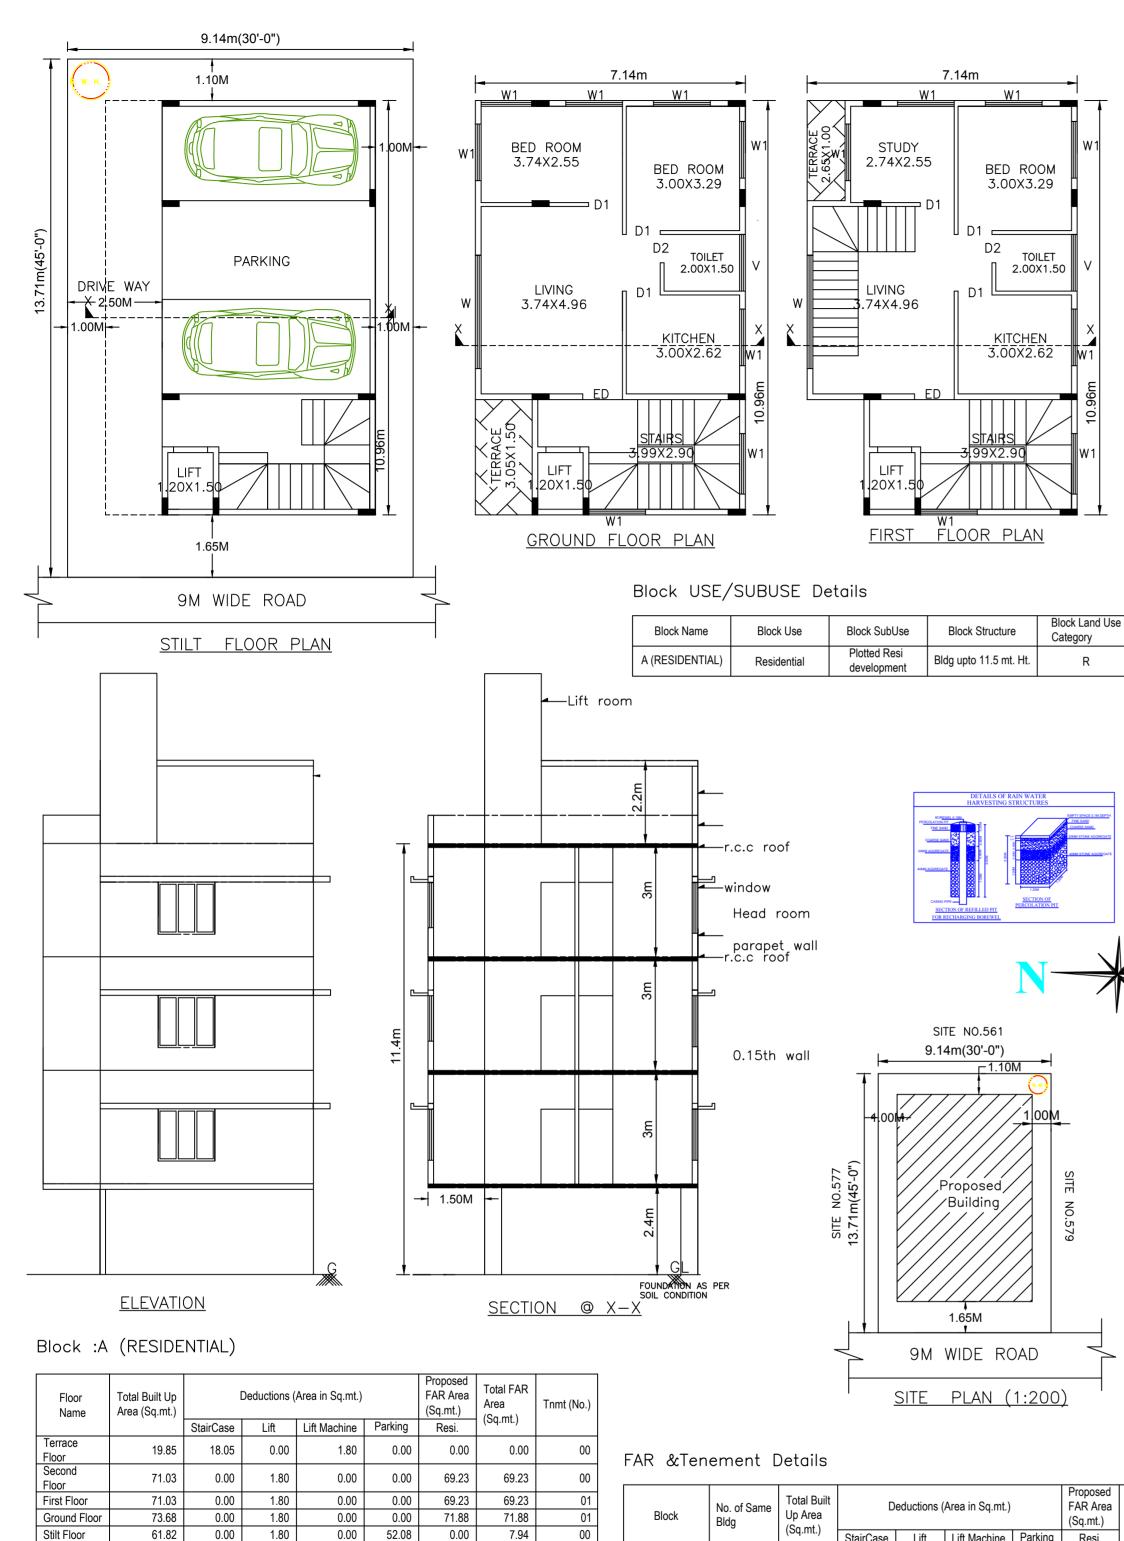

7.20

1.80 52.08 210.34 218.28

02

02

| BLOCK NAME      | NAME | LENGTH | HEIGHT | NOS |
|-----------------|------|--------|--------|-----|
| A (RESIDENTIAL) | ٧    | 1.20   | 1.20   | 03  |
| A (RESIDENTIAL) | w2   | 1.30   | 1.20   | 03  |
| A (RESIDENTIAL) | W    | 1.50   | 1.20   | 16  |
| A (RESIDENTIAL) | w1   | 3.00   | 1.20   | 03  |

| Block              | No. of Same<br>Bldg (Samet) |          |           |      | Area in Sq.mt.) |         | Proposed<br>FAR Area<br>(Sq.mt.) | Total FAR<br>Area Tnmt (No.) | <sup>o.)</sup> Required Parking(Table 7a) |                    |             |                             |                      |            |            |            |            |       |
|--------------------|-----------------------------|----------|-----------|------|-----------------|---------|----------------------------------|------------------------------|-------------------------------------------|--------------------|-------------|-----------------------------|----------------------|------------|------------|------------|------------|-------|
|                    | (50                         | (Sq.mt.) | StairCase | Lift | Lift Machine    | Parking | Resi.                            | (Sq.mt.)                     |                                           | ,                  | 5           | `                           | ,                    |            |            |            |            |       |
| A<br>(RESIDENTIAL) | 1                           | 297.41   | 18.05     | 7.20 | 1.80            | 52.08   | 210.34                           | 218.28                       | 02                                        | Block              | Туре        | SubUse                      | Area<br>(Sq.mt.)     |            | nits       | Dead /Unit | Car        | Deer  |
| Grand<br>Total:    | 1                           | 297.41   | 18.05     | 7.20 | 1.80            | 52.08   | 210.34                           | 218.28                       | 2.00                                      | A<br>(RESIDENTIAL) | Residential | Plotted Resi<br>development | (Sq.mt.)<br>50 - 225 | Reqd.<br>1 | Prop.<br>- | Reqd./Unit | Reqd.<br>2 | Prop. |
|                    |                             |          |           |      |                 |         |                                  |                              |                                           |                    | Total :     |                             | -                    | -          | -          | -          | 2          | 2     |

# UnitBUA Table for Block :A (RESIDENTIAL)

| FLOOR                | Name     | UnitBUA Type | UnitBUA Area | Carpet Area | No. of Rooms | No. of Tenement |
|----------------------|----------|--------------|--------------|-------------|--------------|-----------------|
| GROUND<br>FLOOR PLAN | GF       | FLAT         | 56.48        | 50.66       | 5            | 1               |
| FIRST FLOOR<br>PLAN  | SPLIT FF | FLAT         | 107.65       | 96.25       | 5            | 1               |
| SECOND<br>FLOOR PLAN | SPLIT FF | FLAT         | 0.00         | 0.00        | 5            | 0               |
| Total:               | -        | -            | 164.13       | 146.91      | 15           | 2               |